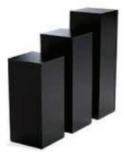

## **PEDESTALS**

Display Pedestals 42" Black | 12091-0023

> 14"Square x 42"H ■ Black | 12091-0004

> 24"Square x 42"H ■ Black | 12091-0002 18"Square x 42"H

White | 12091-0030 14"Square x 42"H

Display Pedestals 36" ■ Black | 12091-0024 14"Square x 36"H

> Black | 12091-0034 24″Square x 36″H

White | 12091-0031 14″Square x 36″H

White | 12091-0033 24"Square x 36"H

Display Pedestals 30" Black | 12091-0025

14"Square x 30"H

Black | 12091-0003 24"Square x 30"H

Black | 12091-0001 18"Square x 30"H

White | 12091-0032 14"Square x 30"H

Locking Pedestal ■ Black | 14309-0001 □ White | 14179-0005 24"Square x 42"H

Fuze Pedestal Zebrawood Laminate/Chrome 16"Square x 44"H 12091-0055

London Pedestal Marble/Chrome 16"Square x 44"H 12091-0043