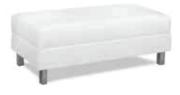

Blanc Bench Ottoman Bright White Leather 48"W x 24"D x 18"H 18024-0072

Blanc Cube Ottoman Bright White Leather 17"Square x 17"H 18184-0274