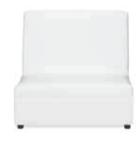

#### FUNCTION Medular Seating Collection

Function Armless Chair White Leather 28"Square x 29"H 18284-0554

Function Corner White Leather 28"Square x 29"H 18066-0016

CONTINENTAL Modular Seating Collection

Continental Curved Loveseat White Leather 82"W x 34"D x 31"H 18303-0006