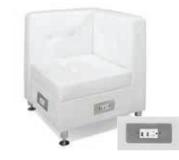

#### FUNCTION Medular Seating Collection

Function Armless Chair White Leather 28"Square x 29"H 18284-0554

Function Corner White Leather 28"Square x 29"H 18066-0016

CONTINENTAL Modular Seating Collection

Continental Curved Loveseat White Leather 82"W x 34"D x 31"H 18303-0006