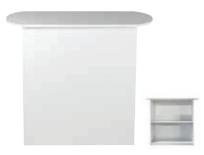

#### Bar

■ Black with 2 shelves in back | 05012-0053 □ White with 2 shelves in back | 05012-0054 48"W x 16"D x 42"H

Blox Bar Back Walnut/Brushed Metal 30"W x 16"D x 86"H Please Inquire About Shelf Dimensions 12112-0010