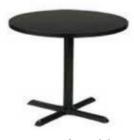

H 99-05245-22



Blanco Square Bar Table White/Chrome 24"Square x 42"H 99:05245-12



Blanco Rectangle Bar Table White/Chrome 72"W x 24"D x 42"H 99-05245-13



Spectrum Bar Table Red Red/Chrome 24"Square x 42"H 99:05245:20



Spectrum Bar Table Blue Blue/Chrome 24"Square x 42"H 99.05245-21



Spectrum Bar Table Purple Purple/Chrome 24"Square x 42"H 99-05245-18



Spectrum Bar Table Green Green/Chrome 24"Square x 42"H 99.05245-19



Malaga Side Chair Grey 18″W x 17.75″D x 33H″ <sub>F10</sub> Vaspoli Cocktail Table Black / Chrome 30" Round x 30"H F60



## **BAR TABLES**



Aspen Bar Table White/Brushed Steel 72"W x 26"D x 42"H 05204-0001



Bradford Padded Arm Chair Black Fabric 25" W x 24" D x 32" H F30

#### Vaspoli Cocktail Table Black / Chrome

30" Round x 30"H F60

## **CAFÉ TABLES**



Euro Café Table Black/Black 30" | 99-05036-01 30"Round × 30"H Black/Black 36" | 99-05036-02 36"Round × 30"H



Silk Café Table Black/Chrome 30" | 99.05036.04 30"Round x 30"H Black/Chrome 36" | 99.05036.05 36"Round x 30"H



 Park Ave Café Table

 Maple/Chrome 30" | 99.05036.07

 30"Round x 30"H

 Maple/Chrome 36" | 99.05036.08

 36"Round x 30"H



**City Café Table** Maple/Black 30" | 99.05036-14 30"Round x 30"H Maple/Black 36" | 99.05036-15 36"Round x 30"H



Summit Café Table White/Black 30" | 99-05036-16 30"Round x 30"H White/Black 36" | 99-05036-17 36"Round x 30"H



Blanco Café Table White/Chrome 30" | 99.05036-10 30"Round x 30"H White/Chrome 36" | 99.05036-11 36"Round x 30"H



## **CAFÉ TABLES**



Fuze Café Table Zebrawood Laminate/Chrome 36"Square x 30"H 99.05036-22



Blanco Sq