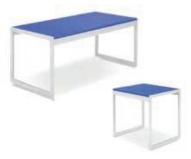

## DESIGN YOUR BOOTH SPACE YOUR WAY

**10x20 Booth Footprint** Boca Chair - Charged • Brooklyn Round Cocktail Table • Phoebe Table - Lime Green Aspen Bar Table - Charged • Silk Back Stool - Green

**10x10 Booth Footprint** Madison Chair • Madison Bench - Apricot Phoebe Table - Hazelnut • Blox Bar Back