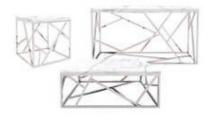

**Fuze Tables** 

End Table Chrome/Zebrawood Laminate | 12107-0512 24"Square x 23"H Console Table Chrome/Zebrawood Laminate | 12230-0116 60"W x 16"D x 34"H Cocktail Table Chrome/Zebrawood Laminate | 12055-0453 40"Square x 16"H