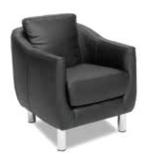

## **METRO**

**Metro Sofa** Black Leather 85"W x 35"D x 35"H 18228-0602

**Metro Loveseat** Black Leather 60"W x 35"D x 35"H 18167-0467

Metro Chair Black Leather 35"Square x 35"H 18284-0482

Metro Square Ottoman Black Leather 40"Square x 17"H 18184-0179