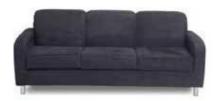

## **METRO**

**Metro Sofa** Black Leather 85"W x 35"D x 35"H 18228-0602

**Metro Loveseat** Black Leather 60"W x 35"D x 35"H 18167-0467

Metro Chair Black Leather 35"Square x 35"H 18284-0482

Metro Square Ottoman Black Leather 40"Square x 17"H 18184-0179