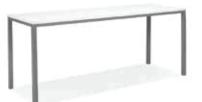

Brooklyn Rectangle Dining Table Clear Glass/Chrome 60"W x 36"D x 30"H 05088-0498

Brooklyn Round Dining Table Clear Glass/Chrome 42"Round x 30"H 05088-0499

Aspen Dining Table White/Brushed Steel 72"W x 30"D x 30"H 05090.0001 Brio Dining Table Reclaimed Grey Stone Finish/Brushed Bronze 96"W x 48"D x 30"H 05088-0505