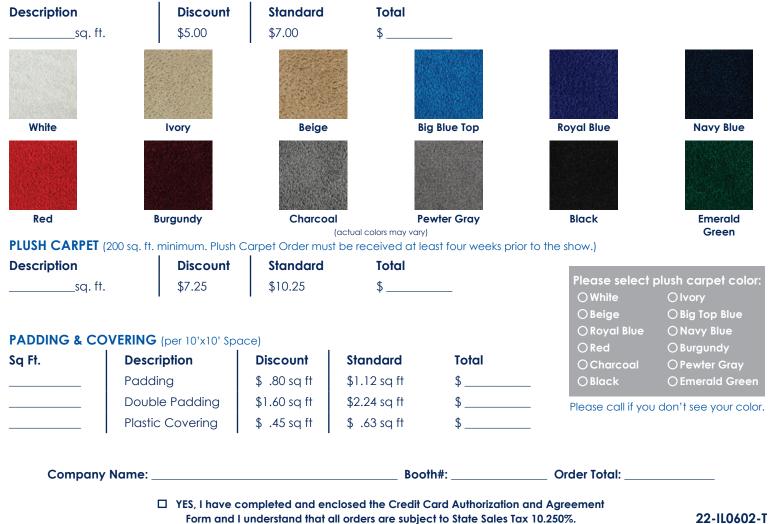

#### Exhibit Hall Carpet

Aisles will be carpeted in **<u>TUXEDO</u>** 

Booth area will be carpeted **<u>BLACK</u>** 

Exhibitors may order booth carpet/padding for specific color choices. Please see the **Carpet Rental Order Form** for pricing and options.