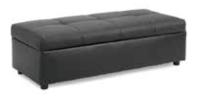

Essentials Storage Ottoman White Leather with Locking Mechanism 48"W x 24"D x 20"H Lock Not Included 18184-0192

Round Ottoman ■ Grammercy Charcoal Leather | 18184-0036 □ Whisper White Leather | 18184-0038 46"Round x 17"H