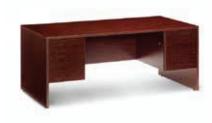

5 Shelf Bookcase ■ Black | 14029-0098 ■ Mahogany | 14029-0091 36"W x 12"D x 72"H

Genoa Kneespace Credenza Mahogany 2 Filing Cabinets/2-Drawers 66"W × 20"D × 29"H 14072-0039

Genoa Executive Desk Mahogany Double Pedestal-Locking Drawers 72"W x 36"D x 29"H 14083-0117