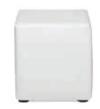

Blanc Bench Ottoman Bright White Leather 48"W x 24"D x 18"H 18024-0072

Blanc Cube Ottoman Bright White Leather 17"Square x 17"H 18184-0274

#### **Cube Ottomans**

From left to right: Blanc Bright White Leather (17"Square x 17"H), Whisper White Leather, Metro Black Leather, Red Vinyl, Green Vinyl, Blue Vinyl, Purple Vinyl 18"Square x 18"H 18184-0274 (Blanc), 18184-0129 (White), 18184-0128 (Black) ,18200-0001 (Red), 18200-0003 (Blue), 18200-0004 (Purple)