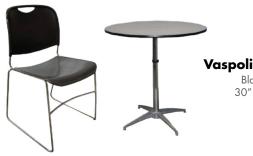

## **CAFÉ CHAIRS**

**Colin Chair** Natural Maple 22″W 19″D 33″H 05035-0052

Vaspoli Cocktail Table with Black Linen Black / Chrome 30" Round x 42"H F70