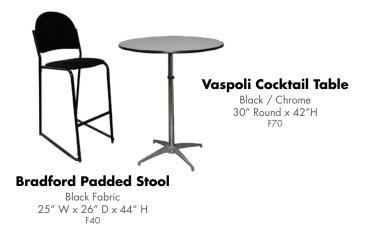

## **BARS STOOLS**

**Clara Stool** White 17"W x 21"D x 41"H 05237-0298

Marcus Bar Stool Steel 17"Square (at footbase) x 29"H 05237-0215

**Regal Stool** Brown Leather 19"W x 24"D x 45"H 05237-0156

**Caprice Stool** Black Fabric 25"W x 26"D x 44"H 05237-0169

Bradford Padded Stool Black Fabric 25" W x 26" D x 44" H F40

**Nexus Stool** White 19"W 20"D 44"H 05237-0300