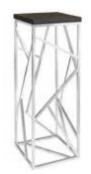

White | 12091-0032 14"Square x 30"H

Locking Pedestal ■ Black | 14309-0001 □ White | 14179-0005 24"Square x 42"H

Fuze Pedestal Zebrawood Laminate/Chrome 16"Square x 44"H 12091-0055

London Pedestal Marble/Chrome 16"Square x 44"H 12091-0043