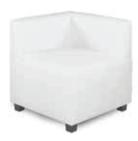

#### FUNCTION Medular Seating Collection

Function Armless Chair White Leather 28"Square x 29"H 18284-0554

Function Corner White Leather 28"Square x 29"H 18066-0016

CONTINENTAL Modular Seating Collection

Continental Curved Loveseat White Leather 82"W x 34"D x 31"H 18303-0006