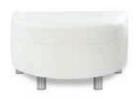

Blanc Bench Ottoman Bright White Leather 48"W x 24"D x 18"H 18024-0072

Blanc Cube Ottoman Bright White Leather 17"Square x 17"H 18184-0274