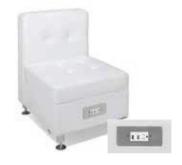

#### FUNCTION Medular Seating Collection

Function Armless Chair White Leather 28"Square x 29"H 18284-0554

Function Corner White Leather 28"Square x 29"H 18066-0016

CONTINENTAL Modular Seating Collection

Continental Curved Loveseat White Leather 82"W x 34"D x 31"H 18303-0006