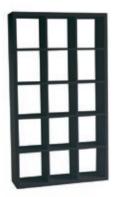

5 Shelf Bookcase ■ Black | 14029-0098 ■ Mahogany | 14029-0091 36"W x 12"D x 72"H

Genoa Kneespace Credenza Mahogany 2 Filing Cabinets/2-Drawers 66"W × 20"D × 29"H 14072-0039

Genoa Executive Desk Mahogany Double Pedestal-Locking Drawers 72"W x 36"D x 29"H 14083-0117