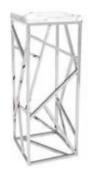

White | 12091-0032 14"Square x 30"H

Locking Pedestal ■ Black | 14309-0001 □ White | 14179-0005 24"Square x 42"H

Fuze Pedestal Zebrawood Laminate/Chrome 16"Square x 44"H 12091-0055

London Pedestal Marble/Chrome 16"Square x 44"H 12091-0043