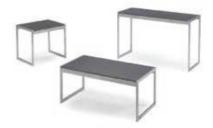

### **OCCASIONAL TABLES**

**Tribeca Tables** End Table Wood/Black | 12107-0008 24"W x 28"D x 22"H

Console Table Wood/Black | 12230-0005 48"W x 18"D x 30"H

Cocktail Table Wood/Black | 12055-0008 48"W x 28"D x 19"H