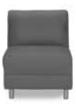

#### FUNCTION Medular Seating Collection

Function Armless Chair White Leather 28"Square x 29"H 18284-0554

Function Corner White Leather 28"Square x 29"H 18066-0016

CONTINENTAL Modular Seating Collection

Continental Curved Loveseat White Leather 82"W x 34"D x 31"H 18303-0006