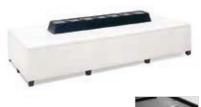

**Essentials Turning Bed** White Leather 96"W × 48"D × 36"H 18011-0033

CHARGED

Essentials Turning Bed - Charged White Leather 96"W x 48"D x 25"H \*White slip cover available for black charging unit. \*Maximum of 1 bed per power source. 22100-0001

Boca Corner - Charged Bright White Leather 27"Square x 30"H \*Maximum of 4 daisy linked together per power source. 22051-0001