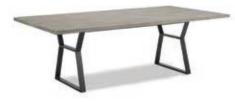

Aspen Dining Table White/Brushed Steel 72"W x 30"D x 30"H 05090-0001

Brio Dining Table Reclaimed Grey Stone Finish/Brushed Bronze 96"W x 48"D x 30"H 05088-0505