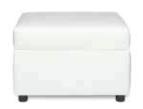

Blanc Bench Ottoman Bright White Leather 48"W x 24"D x 18"H 18024-0072

Blanc Cube Ottoman Bright White Leather 17"Square x 17"H 18184-0274