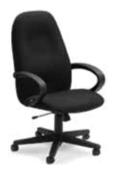

## **OFFICE SEATING**

Enterprise High Back Conference Chair Black Fabric 25"W x 27"D x 45"H 14136-0080

Enterprise Mid Back Conference Chair Black Fabric 24"W x 26"D x 39"H 14176-0046

Enterprise Guest Chair Black Fabric 25"W x 27"D x 37"H 14128-0096