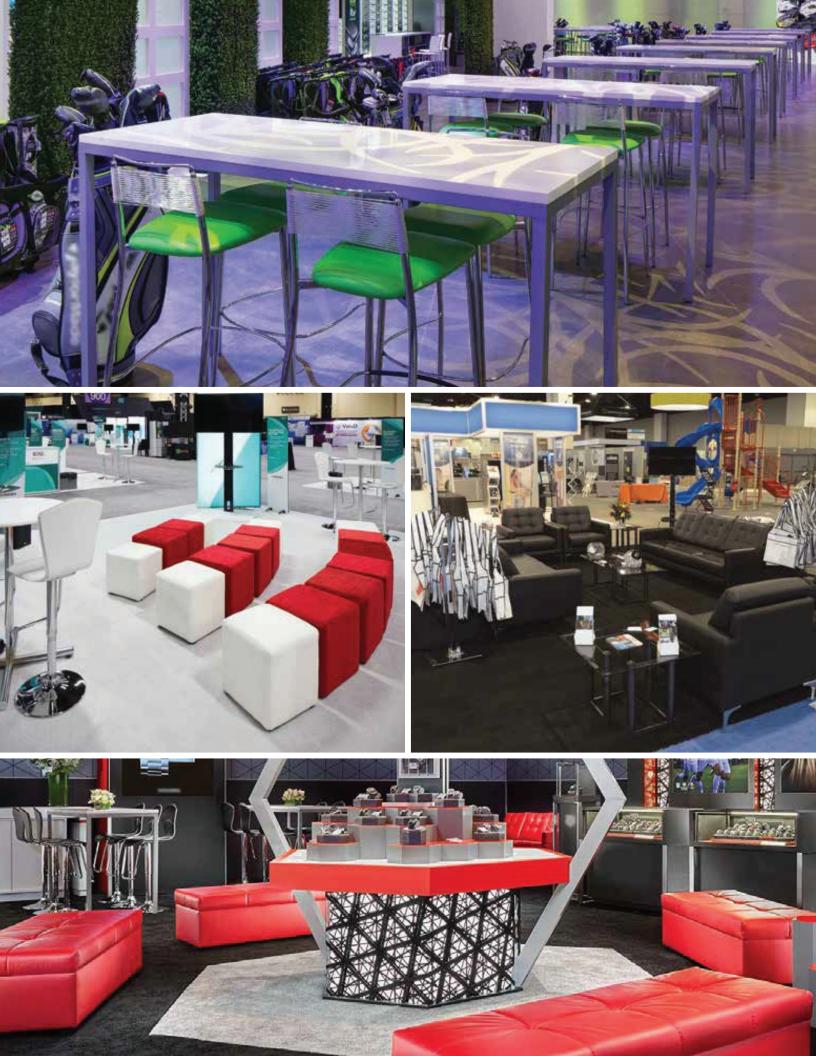

## 2022 TRADE SHOW FURNISHINGS

**KIT CATALOG** 

## DESIGN YOUR BOOTH SPACE YOUR WAY

**10x20 Booth Footprint** Boca Chair - Charged • Brooklyn Round Cocktail Table • Phoebe Table - Lime Green Aspen Bar Table - Charged • Silk Back Stool - Green

**10x10 Booth Footprint** Madison Chair • Madison Bench - Apricot Phoebe Table - Hazelnut • Blox Bar Back

#### 20x20 Booth Footprint

Grammercy Loveseats • Grammercy Corner • Brooklyn Round Cocktail Table • Monarch Chairs • Brooklyn Round End Table Piazza Bar Back - Espresso • Silk Back Stools - Black • Aspen Bar Tables - Charged • 6' VIP Bar