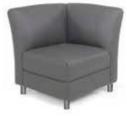

#### FUNCTION Medular Seating Collection

Function Armless Chair White Leather 28"Square x 29"H 18284-0554

Function Corner White Leather 28"Square x 29"H 18066-0016

CONTINENTAL Modular Seating Collection

Continental Curved Loveseat White Leather 82"W x 34"D x 31"H 18303-0006

Sophistication Corner White Leather 31"Square x 48"H 18066-0017

Sophistication Ottoman White Leather 31"Square x 19"H 18184-0130

Boca Corner Black Leather 22"W x 27"D x 30"H 18066-0026

Boca Armless Black Leather 27"Square x 30"H 18284-0786