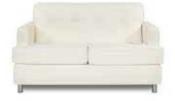

## **BLANC**

**Blanc Sofa** Bright White Leather 75"W x 35"D x 35"H 18228-0847

**Blanc Loveseat** Bright White Leather 54"W x 35"D x 35"H 18167-0614

**Blanc Chair** Bright White Leather 33"W x 35"D x 35"H 18284-0834