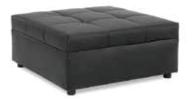

Bench Ottoman Metro Black Leather | 18024-0008 Whisper White Leather | 18024-0003 Chandler Red Leather | 18024-0062 Grammercy Charcoal Leather | 18024-0002 Parma Brown Leather | 18024-0061 60"W x 24"D x 17"H