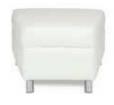

Blanc Bench Ottoman Bright White Leather 48"W x 24"D x 18"H 18024-0072

Blanc Cube Ottoman Bright White Leather 17"Square x 17"H 18184-0274