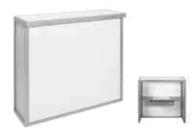

#### Bar

■ Black with 2 shelves in back | 05012-0053 □ White with 2 shelves in back | 05012-0054 48"W x 16"D x 42"H

Blox Bar Back Walnut/Brushed Metal 30"W x 16"D x 86"H Please Inquire About Shelf Dimensions 12112-0010