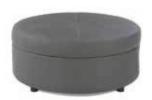

Essentials Storage Ottoman White Leather with Locking Mechanism 48"W x 24"D x 20"H Lock Not Included 18184-0192

Round Ottoman ■ Grammercy Charcoal Leather | 18184-0036 □ Whisper White Leather | 18184-0038 46"Round x 17"H