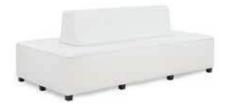

#### CONTINENTAL Modular Seating Collection

Continental Curved Bench White Leather  $70^{"}W \times 26^{"}D \times 19^{"}H$ 18184-0283