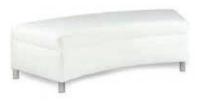

## **WHISPER**

**Whisper Bench Ottoman** White Leather 60"W × 24"D × 17"H 18024-0003

Whisper Square Ottoman White Leather 40"Square x 17"H 18184-0034

Whisper Round Ottoman White Leather 46"Round x 17"H 18184-0038