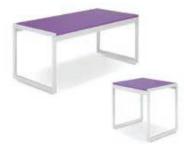

## DESIGN YOUR BOOTH SPACE YOUR WAY

**10x20 Booth Footprint** Boca Chair - Charged • Brooklyn Round Cocktail Table • Phoebe Table - Lime Green Aspen Bar Table - Charged • Silk Back Stool - Green

**10x10 Booth Footprint** Madison Chair • Madison Bench - Apricot Phoebe Table - Hazelnut • Blox Bar Back