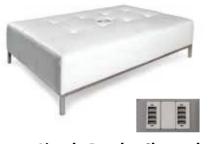

## **BLANC**

**Blanc Sofa** Bright White Leather 75"W x 35"D x 35"H 18228-0847

**Blanc Loveseat** Bright White Leather 54"W x 35"D x 35"H 18167-0614

**Blanc Chair** Bright White Leather 33"W x 35"D x 35"H 18284-0834

Blanc Bench Ottoman Bright White Leather 48"W x 24"D x 18"H 18024-0072

Blanc Cube Ottoman Bright White Leather 17"Square x 17"H 18184-0274