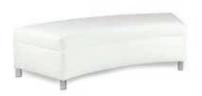

Blanc Bench Ottoman Bright White Leather 48"W x 24"D x 18"H 18024-0072

Blanc Cube Ottoman Bright White Leather 17"Square x 17"H 18184-0274