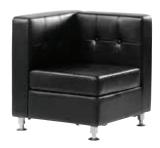

#### FUNCTION Medular Seating Collection

Function Armless Chair White Leather 28"Square x 29"H 18284-0554

Function Corner White Leather 28"Square x 29"H 18066-0016

CONTINENTAL Modular Seating Collection

Continental Curved Loveseat White Leather 82"W x 34"D x 31"H 18303-0006