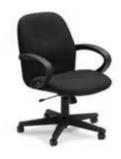

## **OFFICE SEATING**

Enterprise High Back Conference Chair Black Fabric 25"W x 27"D x 45"H 14136-0080

Enterprise Mid Back Conference Chair Black Fabric 24"W x 26"D x 39"H 14176-0046

Enterprise Guest Chair Black Fabric 25"W x 27"D x 37"H 14128-0096