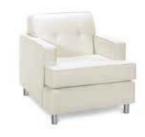

## **BLANC**

**Blanc Sofa** Bright White Leather 75"W x 35"D x 35"H 18228-0847

**Blanc Loveseat** Bright White Leather 54"W x 35"D x 35"H 18167-0614

**Blanc Chair** Bright White Leather 33"W x 35"D x 35"H 18284-0834