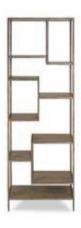

5 Shelf Bookcase ■ Black | 14029-0098 ■ Mahogany | 14029-0091 36"W x 12"D x 72"H

Genoa Kneespace Credenza Mahogany 2 Filing Cabinets/2-Drawers 66"W × 20"D × 29"H 14072-0039

Genoa Executive Desk Mahogany Double Pedestal-Locking Drawers 72"W x 36"D x 29"H 14083-0117