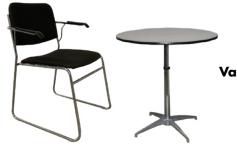

Malaga Side Chair Grey 18″W x 17.75″D x 33H″ <sub>F10</sub> Vaspoli Cocktail Table Black / Chrome 30" Round x 30"H F60