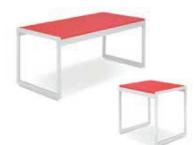

x 24"D x 18"H \*Maximum of 1 table per power source. 22002-0002



White Conference Table -Charged White 96"W × 43"D × 30"H \*Maximum of 1 table per power source. 22200-0001







Patrice Table Chair - Charged Bright White Leather 28"W x 31"D x 31"H \*Maximum of 6 daisy linked together per power source. 18284-0861

### **OCCASIONAL TABLES**



**Tribeca Tables** End Table Wood/Black | 12107-0008 24"W x 28"D x 22"H

Console Table Wood/Black | 12230-0005 48"W x 18"D x 30"H

Cocktail Table Wood/Black | 12055-0008 48"W x 28"D x 19"H



Lincoln Bench - Charged Bright White Leather 59"W x 39"D x 17"H \*Maximum of 3 daisy linked together per power source. 22052-0001





Novel Tables End Table Satin Steel | 18024-0010 15"Square x 16"H

Cocktail Table Satin Steel | 18024-0011 46"W x 15"D x 16"H



**Aria Tables Red** End Table Red/Brushed Steel 24"W × 20"D × 22"H Cocktail Table Red/Brushed Steel 44"W × 20"D × 18"H 99:12304-05 [End] 99:12050-05 (Cocktail)



Aria Tables Green End Table Green/Brushed Steel 24"W × 20"D × 22"H Cocktail Table Green/Brushed Steel 44"W × 20"D × 18" H99-12304-03 [End] 99-12050-03 (Cocktail)



Aria Tables Blue End Table Blue/Brushed Steel 24"W × 20"D × 22"H Cocktail Table Blue/Brushed Steel 44"W × 20"D × 18"H 99-12304-06 (End) 99-12050-06 (Cocktail)



## **OCCASIONAL TABLES**



Aria Tables Purple

End Table Purple/Brushed Steel | 99-12304-04 24"W x 20"D x 22"H Cocktail Table Purple/Brushed Steel | 99-12050-04 44"W x 20"D x 18"H



#### **Aria Tables White**

End Table White/Brushed Steel | 99-12304-01 24"W x 20"D x 22"H Console Table White/Brushed Steel