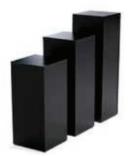

## **PEDESTALS**

Display Pedestals 42" Black | 12091-0023

> 14"Square x 42"H ■ Black | 12091-0004

> 24"Square x 42"H ■ Black | 12091-0002 18"Square x 42"H

White | 12091-0030 14"Square x 42"H

Display Pedestals 36" ■ Black | 12091-0024 14"Square x 36"H

> Black | 12091-0034 24″Square x 36″H

White | 12091-0031 14″Square x 36″H

White | 12091-0033 24"Square x 36"H

Display Pedestals 30" Black | 12091-0025

14"Square x 30"H

Black | 12091-0003 24"Square x 30"H

Black | 12091-0001 18"Square x 30"H

White | 12091-0032 14"Square x 30"H

Locking Pedestal ■ Black | 14309-0001 □ White | 14179-0005 24"Square x 42"H

Fuze Pedestal Zebrawood Laminate/Chrome 16"Square x 44"H 12091-0055

London Pedestal Marble/Chrome 16"Square x 44"H 12091-0043