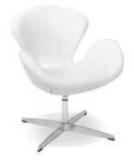

## **WHISPER**

**Whisper Sofa** White Leather 87"W x 37"D x 35"H 18228-0607

Whisper Loveseat White Leather 61"W x 37"D x 35"H 18167-0471

**Whisper Chair** White Leather 35"W x 37"D x 35"H 18284-0487