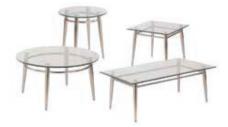

#### **Aria Tables White**

End Table White/Brushed Steel | 99-12304-01 24"W x 20"D x 22"H Console Table White/Brushed Steel | 99-12305-01 44"W x 20"D x 30"H Cocktail Table White/Brushed Steel | 99-12050-01 44"W x 20"D x 18"H

#### **Aria Tables Charcoal**

End Table Storm Grey/Brushed Steel | 99-12304-02 24"W × 20"H × 22"H Console Table Storm Grey/Brushed Steel | 99-12305-02 44"W × 20"D × 30"H Cocktail Table Storm Grey/Brushed Steel | 99-12050-02 44"W × 20"D × 18"H