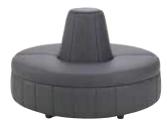

#### FUNCTION Medular Seating Collection

Function Armless Chair White Leather 28"Square x 29"H 18284-0554

Function Corner White Leather 28"Square x 29"H 18066-0016

CONTINENTAL Modular Seating Collection

Continental Curved Loveseat White Leather 82"W x 34"D x 31"H 18303-0006