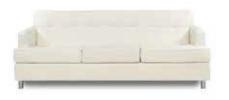

## **BLANC**

**Blanc Sofa** Bright White Leather 75"W x 35"D x 35"H 18228-0847

**Blanc Loveseat** Bright White Leather 54"W x 35"D x 35"H 18167-0614

**Blanc Chair** Bright White Leather 33"W x 35"D x 35"H 18284-0834