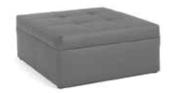

Essentials Storage Ottoman White Leather with Locking Mechanism 48"W x 24"D x 20"H Lock Not Included 18184-0192

Round Ottoman ■ Grammercy Charcoal Leather | 18184-0036 □ Whisper White Leather | 18184-0038 46"Round x 17"H