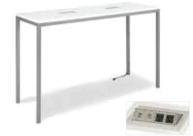

Aspen Cocktail Table -Charged White / Brushed Steel 48"W x 24"D x 18"H \*Maximum of 1 table per power source. 22002-0002

White Conference Table -Charged White 96"W × 43"D × 30"H \*Maximum of 1 table per power source. 22200-0001