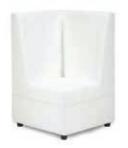

#### FUNCTION Medular Seating Collection

Function Armless Chair White Leather 28"Square x 29"H 18284-0554

Function Corner White Leather 28"Square x 29"H 18066-0016

CONTINENTAL Modular Seating Collection

Continental Curved Loveseat White Leather 82"W x 34"D x 31"H 18303-0006