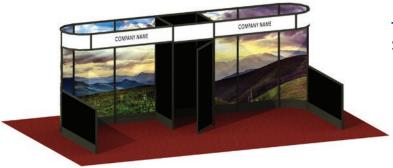

#### BOOTH PACKAGE OPTIONS: ZONE 1 & ZONE 2

Each booth in this area is equipped with:

- 8' BLACK backwall drape
- 3' BLACK sidewall drape
- 1 6' x 30" BLACK draped table
- 1 Chair
- 1 Wastebasket
- 1 7" x 44" one-line identification sign
- This area is carpeted in BLACK

5' x 10' Booths

Each booth in the area is equipped with:

- 8' BLACK backwall drape
- 3' BLACK sidewall drape
- 1 Wastebasket
- 1 7" x 44" one-lined identification sign
- This area is carpeted in BLACK

#### Exhibit Hall Carpet

Aisles will be carpeted in **<u>TUXEDO</u>** 

Booth area will be carpeted **<u>BLACK</u>** 

Exhibitors may order booth carpet/padding for specific color choices. Please see the **Carpet Rental Order Form** for pricing and options.