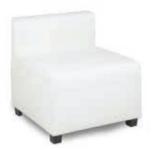

#### FUNCTION Medular Seating Collection

Function Armless Chair White Leather 28"Square x 29"H 18284-0554

Function Corner White Leather 28"Square x 29"H 18066-0016

CONTINENTAL Modular Seating Collection

Continental Curved Loveseat White Leather 82"W x 34"D x 31"H 18303-0006