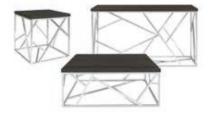

#### **Brooklyn Tables**

End Table Square - Chrome | 12107-0494 22"Square x 20"H End Table Round - Chrome | 12107-0495 20"Round x 20"H Cocktail Table Rectangle - Chrome | 12055-0429 42"W x 24"D x 16"H Cocktail Table Round - Chrome | 12055-0430 30"Round x 16"H