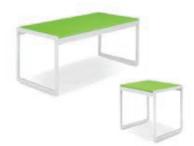

## DESIGN YOUR BOOTH SPACE YOUR WAY

**10x20 Booth Footprint** Boca Chair - Charged • Brooklyn Round Cocktail Table • Phoebe Table - Lime Green Aspen Bar Table - Charged • Silk Back Stool - Green

**10x10 Booth Footprint** Madison Chair • Madison Bench - Apricot Phoebe Table - Hazelnut • Blox Bar Back