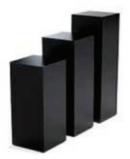

## **PEDESTALS**

Display Pedestals 42" Black | 12091-0023

> 14"Square x 42"H ■ Black | 12091-0004

> 24"Square x 42"H ■ Black | 12091-0002 18"Square x 42"H

White | 12091-0030 14"Square x 42"H

Display Pedestals 36" ■ Black | 12091-0024 14"Square x 36"H

> Black | 12091-0034 24″Square x 36″H

White | 12091-0031 14″Square x 36″H

White | 12091-0033 24"Square x 36"H

Display Pedestals 30" Black | 12091-0025

14"Square x 30"H

Black | 12091-0003 24"Square x 30"H

Black | 12091-0001 18"Square x 30"H