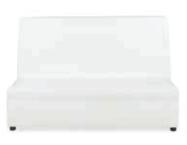

#### FUNCTION Medular Seating Collection

Function Armless Chair White Leather 28"Square x 29"H 18284-0554

Function Corner White Leather 28"Square x 29"H 18066-0016

CONTINENTAL Modular Seating Collection

Continental Curved Loveseat White Leather 82"W x 34"D x 31"H 18303-0006

Continental Reverse Curved Loveseat White Leather 72"W x 34"D x 31"H 18304-0002

Continental Wedge Ottoman White Leather

30"W x 34"D x 19"H 18296-0006