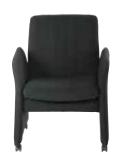

## **OFFICE SEATING**

Enterprise High Back Conference Chair Black Fabric 25"W x 27"D x 45"H 14136-0080

Enterprise Mid Back Conference Chair Black Fabric 24"W x 26"D x 39"H 14176-0046

Enterprise Guest Chair Black Fabric 25"W x 27"D x 37"H 14128-0096